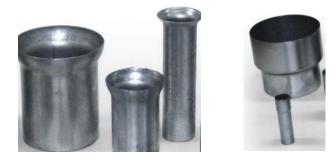

- Broad range of expansions and end form shapes.
- Can expand to 12" with appropriate custom tooling.

End forming

Bending

Tooling

For tube and pipe

fabricators

**Tooling:** (sold separately) Expander tooling through 6 " available from stock Custom tooling available for nearly any end forming application