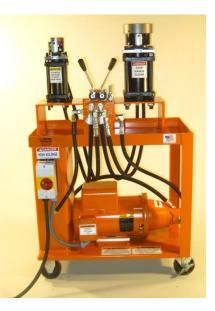

Sturdy, with built-in tool tray.

49,000 plus lbs of Expanding Power.

 Two expander cylinders oriented vertically makes expansions quicker and easier to produce.

New, larger oil tank
... 4 gal capacity
lets you work
harder and longer.

- Broad range of expansions and end form shapes.
- Can expand to 12" with appropriate custom tooling.

End forming

Bending

Tooling

For tube and pipe

fabricators

**Tooling:** (sold separately) Expander tooling through 6 " available from stock Custom tooling available for nearly any end forming application