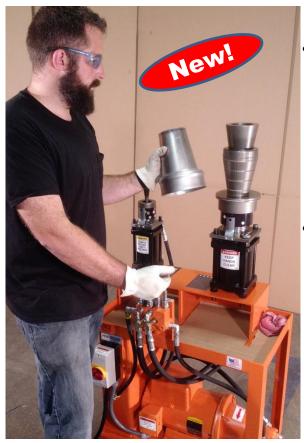

## For the broadest expansion capability 11/2" to 12"

**Flexible, creative, affordable** tube connecting ... expands customer satisfaction, and your bottom line!

**Easy to use!** Huth's Accu-Sizer™ system for quick, precise expanding.

Sturdy, with built-in tool tray.

49,000 plus lbs of Expanding Power.

 Two expander cylinders oriented vertically makes expansions quicker and easier to produce.

New, larger oil tank
... 4 gal capacity
lets you work
harder and longer.

- Broad range of expansions and end form shapes.
- Can expand to 12" with appropriate custom tooling.

End forming

Bending

Tooling

For tube and pipe

fabricators

**Tooling:** (sold separately) Expander tooling through 6 " available from stock Custom tooling available for nearly any end forming application