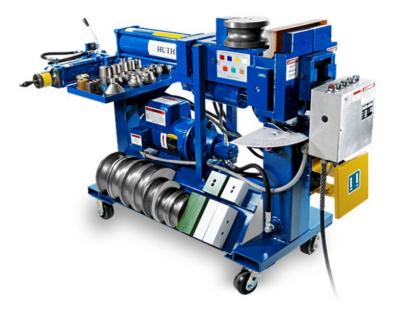

### The Power of Pearson

When Ben Pearson teamed up with Huth in 2008, two premier innovators in bending with a similar philosophy of "It's all about the customer" came together.

Ben Pearson benders brought innovative features that shop owners wanted, a longer stroke main cylinder, a 2nd expanding cylinder, and 180 degree bends on a 5" radius die and quick-change tooling. Now teamed with Huth, you get the best in engineering, innovation and customer service!