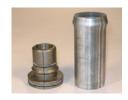

# The MC-59 Offers Two Separate End Finishing Systems

To make your job easier, faster and more efficient, the MC-59 offers two end-of-pipe systems as standard equipment. The segment expander is easier to operate close to the end of the pipe. Plus, the unique bull's eye gauge, with an accurate and complete O.D. and I.D. setting chart, ensures accurate connections and slip fits. The clamp-down swager system operates on a separate cylinder and gives you the flexibility to swage, flare, ball joint, reduce and flange. In fact, you name the job that needs to be done and this machine can do it.