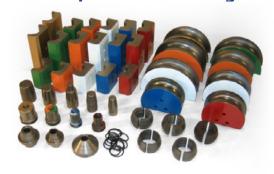

" 21/4" 21/4" 21/4" 21/4" 21/4" 21/4" 21/4" 21/4" 21/4" 21/4" 21/4" 21/4" 21/4" 21/4" 21/4" 21/4" 21/4" 21/4" 21/4" 21/4" 21/4" 21/4" 21/4" 21/4" 21/4" 21/4" 21/4" 21/4" 21/4" 21/4" 21/4" 21/4" 21/4" 21/4" 21/4" 21/4" 21/4 | 13/4" - 2"<br>  21/4" - 21/2"<br>  2 Pieces | X X X X 110 110 110 X X X X X X X X X X                     | X   X   X   X   X   X   X   X   X   X                             | 120-7 120-7 120-7 120-7 120-7 120-7 120-7 120-7 120-7 120-7 120-7 120-7 120-7 120-7 120-7 120-7 120-7 120-7 120-7 120-7 120-7 120-7 120-7 120-7 120-7 120-7 120-7 120-7 120-7 120-7 120-7 120-7 120-7 120-7 120-7 120-7 120-7 | X<br>X<br>X<br>150<br>X<br>X<br>X<br>X<br>X<br>X<br>X<br>X<br>X<br>X<br>X<br>X<br>X                                                          |

# 62898 Super 110 Die Package



# 62140 Super 120 Die Package



# 62141 Super 120-7 Die Package



# 62213 Super 150 Die Package





# BEN PEARSON TOOLING

# **Tool Packages**

For your convenience, we have combined the tools that go together for some of the industry's most important applications into affordable and convenient tool packages to make life easier and more profitable for you.



| 62180 TD2 2-3/4" Die Set |                                                |  |  |
|--------------------------|------------------------------------------------|--|--|
|                          | Included Parts                                 |  |  |
| No.                      | Desciption                                     |  |  |
| 61121                    | 5" Radius Die                                  |  |  |
| 61122