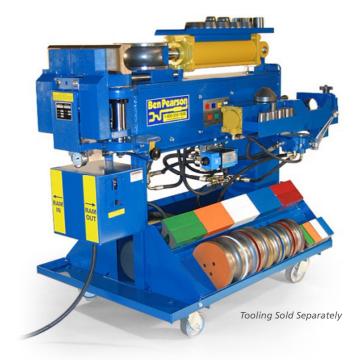

### MC-59: The Bending Workhorse

### With 2 separate cylinders for end finishing!

- Bend depth to 180° on a 5" radius
- Unique die design eliminates possibility of radius die locking behind back shoe
- Bending capability through 3"
- Quick-change dies
- Color-coded dies
- Spring loaded die carriage
- Knee control of ram die
- Energy efficient dual stage hydraulic pump
- Automatic depth-of-bend
- Automatic retraction of ram die
- Automatic motor cut-off
- 220 volt, 60 HZ operation
  - Single phase req. 30 amp service
  - Three phase reg. 20 amp service
  - 50 cycle and other voltages available
- Heavy-duty 4 HP motor

# The MC-59 Offers Two Separate End Finishing Systems

To make your job easier, faster and more efficient, the MC-59 offers two end-of-pipe systems as standard equipment. The segment expander is easier to operate close to the end of the pipe. Plus, the unique bull's eye gauge, with an accurate and complete O.D. and I.D. setting chart, ensures accurate connections and slip fits. The clamp-down swager system operates on a separate cylinder and gives you the flexibility to swage, flare, ball joint, reduce and flange. In fact, you name the job that needs to be done and this machine can do it.