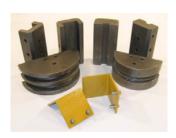

|
| 17/8"             | 61002                      | 61016      | 61010     |
| 2"                | 61003                      | 61017      | 61011     |
| 21/8"             | 61086                      | 61087      | 61783     |
| 21/4"             | 61004                      | 61018      | 61012     |
| 23/8"             | 61116                      | 61117      | 61784     |
| 21/2"             | 61005                      | 61019      | 61013     |
| 23/4"             | 61122                      | 61123      | 62011     |
| 3"                | 63000                      | 62658      | 62449     |

# **Bending Square**

Bending square tubing is a favorite of metal fabricators due to its strength in construction. Ben Pearson benders handle this easily, with special square tooling.



| SQUARE DIES                                                                                     |        |       |       | BACK SHOES (2 Required)                            |  |
|-------------------------------------------------------------------------------------------------|--------|-------|-------|----------------------------------------------------|--|
| No.                                                                                             | Radius | SIZE  | No.   | CORRESPONDING SIZE                                 |  |
| 63334                                                                                           | 4"     | 3/4"  | 64034 | 3/4"                                               |  |
| 63310