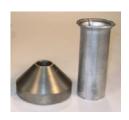

#### 180° Bend on a 5" radius

With the Ben Pearson pipe bender you'll get a perfect 180 ° bend on a 5" radius die (our 3" and 4" ram dies also make perfect bends possible even at maximum bend). What you won't get is a pipe that is crimped or collapsed. The reason for this is very simple-Ben Pearson's unique die construction eliminates the problem of the pipe locking on the die. This extra feature saves you time and money.

#### Longer Stroke Main Cylinder

We've added an extra 3" stroke to the main cylinder. You get an extra 6" of space between the edge of the ram die and the edges of the back shoes. You have more room to feed pipe through the machine, thus eliminating the need for cumbersome and time consuming pusher blocks.