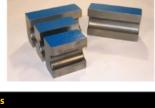

| N/A       |  |
| 13/8"                 | 60877     | 61260     | N/A       |  |
| 11/2"                 | 60221     | 60222     | 61082     |  |
| 15/8"                 | 61044     | 60878     | 61083     |  |
| 13/4"                 | 60225     | 60226     | 60227     |  |
| 17/8"                 | 60230     | 60231     | 60232     |  |
| 2"                    | 60235     | 60236     | 60237     |  |
| 21/8"                 | 61084     | 61085     | 61062     |  |
| 21/4"                 | 60240     | 60241     | 60242     |  |
| 23/8"                 | N/A       | 61114     | 61115     |  |
| 21/2"                 | N/A       | 60245     | 60246     |  |
| 23/4"                 | N/A       | N/A       | 61121     |  |
| 3"                    | N/A       | N/A       | 62999     |  |



| <b>Back Shoes</b> |                            |            |           |
|-------------------|----------------------------|------------|-----------|
|                   | Back Shoes<br>(2 required) | Half Shoes | 3/4 Shoes |
| SIZE              | No.                        | No.        | No.       |
| 3/4"              | 62744                      | N/A        | N/A       |
| 1"                | 62260                      | 62602      | N/A       |
| 11/8"             | 64118                      | N/A        | N/A       |
| 11/4"             | 61107                      | 61108      | 61879     |
| 13/8"             | 61109                      | 61110      | 61880     |
| 11/2"             | 61000                      | 61014      | 61008     |
| 15/16"            | 64156