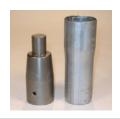

# The MC-59 Offers Two Separate End Finishing Systems

To make your job easier, faster and more efficient, the MC-59 offers two end-of-pipe systems as standard equipment. The segment expander is easier to operate close to the end of the pipe. Plus, the unique bull's eye gauge, with an accurate and complete O.D. and I.D. setting chart, ensures accurate connections and slip fits. The clamp-down swager system operates on a separate cylinder and gives you the flexibility to swage, flare, ball joint, reduce and flange. In fact, you name the job that needs to be done and this machine can do it.