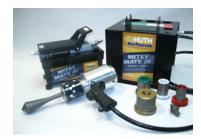

# The MC-59 Offers Two Separate End Finishing Systems

To make your job easier, faster and more efficient, the MC-59 offers two end-of-pipe systems as standard equipment. The segment expander is easier to operate close to the end of the pipe. Plus, the unique bull's eye gauge, with an accurate and complete O.D. and I.D. setting chart, ensures accurate connections and slip fits. The clamp-down swager system operates on a separate cylinder and gives you the flexibility to swage, flare, ball joint, reduce and flange. In fact, you name the job that needs to be done and this machine can do it.