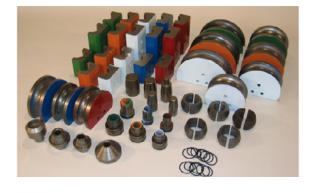

21/4" 21/4" 21/4" 21/4" 21/4" 21/4" 21/4" 21/4" 21/4" 21/4" 21/4" 21/4" 21/4" 21/4" 21/4" 21/4" 21/4" 21/4" 21/4" 21/4" 21/4" 21/4" 21/4" 21/4" 21/4" 21/4 | 13/4" - 2"<br>  21/4" - 21/2"<br>  2 Pieces | X X X X 110 110 110 X X X X X X X X X X                     | X   X   X   X   X   X   X   X   X   X                             | 120-7 120-7 120-7 120-7 120-7 120-7 120-7 120-7 120-7 120-7 120-7 120-7 120-7 120-7 120-7 120-7 120-7 120-7 120-7 120-7 120-7 120-7 120-7 120-7 120-7 120-7 120-7 120-7 120-7 120-7 120-7 120-7 120-7 120-7 120-7 120-7 120-7 | X<br>X<br>X<br>150<br>X<br>X<br>X<br>X<br>X<br>X<br>X<br>X<br>X<br>X<br>X<br>X<br>X                                                          |

# 62898 Super 110 Die Package



# 62140 Super 120 Die Package



# 62141 Super 120-7 Die Package



# 62213 Super 150 Die Package





# BEN PEARSON TOOLING

# **Tool Packages**

For your convenience, we have combined the tools that go together for some of the industry's most important applications into affordable and convenient tool packages to make life easier and more profitable for you.



| 62180 TD2 2-3/4" Die Set |                                                |  |  |
|--------------------------|------------------------------------------------|--|--|
|                          | Included Parts                                 |  |  |
| No.                      | Desciption                                     |  |  |
| 61121                    | 5" Radius Die                                  |  |  |
| 61122                    | 2 <sup>3</sup> / <sub>4</sub> " Back Shoes (2) |  |