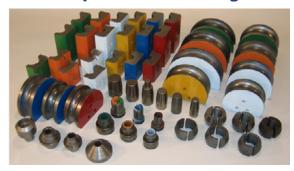

1/4" 21/4" 21/4" 21/4" 21/4" 21/4" 21/4" 21/4" 21/4" 21/4" 21/4" 21/4" 21/4" 21/4" 21/4" 21/4" 21/4" 21/4" 21/4" 21/4" 21/4" 21/4" 21/4" 21/4" 21/4" 21/4" 21/4" 21/4" 21/4" 21/4" 21/4" 21/4 | 13/4" - 2"<br>  21/4" - 21/2"<br>  2 Pieces | X X X X 110 110 110 X X X X X X X X X X                     | X   X   X   X   X   X   X   X   X   X                             | 120-7 120-7 120-7 120-7 120-7 120-7 120-7 120-7 120-7 120-7 120-7 120-7 120-7 120-7 120-7 120-7 120-7 120-7 120-7 120-7 120-7 120-7 120-7 120-7 120-7 120-7 120-7 120-7 120-7 120-7 120-7 120-7 120-7 120-7 120-7 120-7 120-7 | X<br>X<br>X<br>150<br>X<br>X<br>X<br>X<br>X<br>X<br>X<br>X<br>X<br>X<br>X<br>X<br>X                                                          |

# 62898 Super 110 Die Package



# 62140 Super 120 Die Package



# 62141 Super 120-7 Die Package



# 62213 Super 150 Die Package





# BEN PEARSON TOOLING

# **Tool Packages**

For your convenience, we have combined the tools that go together for some of the industry's most important applications into affordable and convenient tool packages to make life easier and more profitable for you.



| 62180 TD2 2-3/4" Die Set |                                                |  |  |
|--------------------------|------------------------------------------------|--|--|
|                          | Included Parts                                 |  |  |
| No.                      | Desciption                                     |  |  |
| 61121                    | 5" Radius Die                                  |  |  |
| 61122                    | 2 <sup>3</sup> /