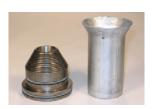

# The MC-59 Offers Two Separate End Finishing Systems

To make your job easier, faster and more efficient, the MC-59 offers two end-of-pipe systems as standard equipment. The segment expander is easier to operate close to the end of the pipe. Plus, the unique bull's eye gauge, with an accurate and complete O.D. and I.D. setting chart, ensures accurate connections and slip fits. The clamp-down swager system operates on a separate cylinder and gives you the flexibility to swage, flare, ball joint, reduce and flange. In fact, you name the job that needs to be done and this machine can do it.