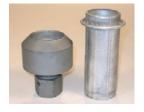

# The MC-59 Offers Two Separate End Finishing Systems

To make your job easier, faster and more efficient, the MC-59 offers two end-of-pipe systems as standard equipment. The segment expander is easier to operate close to the end of the pipe. Plus, the unique bull's eye gauge, with an accurate and complete O.D. and I.D. setting chart, ensures accurate connections and slip fits. The clamp-down swager system operates on a separate cylinder and gives you the flexibility to swage, flare, ball joint, reduce and flange. In fact, you name the job that needs to be done and this machine can do it.