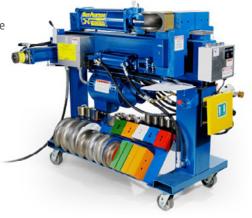

### MC-59: The Bending Workhorse

### With 2 separate cylinders for end finishing!

- Bend depth to 180° on a 5" radius
- Unique die design eliminates possibility of radius die locking behind back shoe
- Bending capability through 3"
- Quick-change dies
- Color-coded dies
- Spring loaded die carriage
- Knee control of ram die
- Energy efficient dual stage hydraulic pump
- Automatic depth-of-bend
- Automatic retraction of ram die
- Automatic motor cut-off
- 220 volt, 60 HZ operation
  - Single phase req. 30 amp service
  - Three phase reg. 20 amp service
  - 50 cycle and other voltages available
- Heavy-duty 4 HP motor

# The MC-59 Offers Two Separate End Finishing Systems

To make your job easier, faster and more efficient, the MC-59 offers two end-of-pipe systems as standard equipment. The segment expander is easier to operate close to the end of the pipe. Plus, the unique bull's eye gauge, with an accurate and complete O.D. and I.D. setting chart, ensures accurate connections and slip fits. The clamp-down swager system operates on a separate cylinder and gives you the flexibility to swage, flare, ball joint, reduce and flange. In fact, you name the job that needs to be done and this machine can do it.