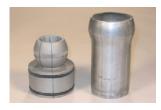

# The MC-59 Offers Two Separate End Finishing Systems

To make your job easier, faster and more efficient, the MC-59 offers two end-of-pipe systems as standard equipment. The segment expander is easier to operate close to the end of the pipe. Plus, the unique bull's eye gauge, with an accurate and complete O.D. and I.D. setting chart, ensures accurate connections and slip fits. The clamp-down swager system operates on a separate cylinder and gives you the flexibility to swage, flare, ball joint, reduce and flange. In fact, you name the job that needs to be done and this machine can do it.