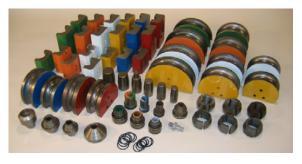

4" 21/4" 21/4" 21/4" 21/4" 21/4" 21/4" 21/4" 21/4" 21/4" 21/4" 21/4" 21/4" 21/4" 21/4" 21/4" 21/4" 21/4" 21/4" 21/4" 21/4 | 13/4" - 2"<br>  21/4" - 21/2"<br>  2 Pieces | X X X X 110 110 110 X X X X X X X X X X                     | X   X   X   X   X   X   X   X   X   X                             | 120-7 120-7 120-7 120-7 120-7 120-7 120-7 120-7 120-7 120-7 120-7 120-7 120-7 120-7 120-7 120-7 120-7 120-7 120-7 120-7 120-7 120-7 120-7 120-7 120-7 120-7 120-7 120-7 120-7 120-7 120-7 120-7 120-7 120-7 120-7 120-7 120-7 | X<br>X<br>X<br>150<br>X<br>X<br>X<br>X<br>X<br>X<br>X<br>X<br>X<br>X<br>X<br>X<br>X                                                          |

# 62898 Super 110 Die Package



# 62140 Super 120 Die Package



# 62141 Super 120-7 Die Package



# 62213 Super 150 Die Package





# BEN PEARSON TOOLING

# **Tool Packages**

For your convenience, we have combined the tools that go together for some of the industry's most important applications into affordable and convenient tool packages to make life easier and more profitable for you.



| 62180 TD2 2-3/4" Die Set |                                                |  |  |
|--------------------------|------------------------------------------------|--|--|
|                          | Included Parts                                 |  |  |
| No.                      | Desciption                                     |  |  |
| 61121                    | 5" Radius Die                                  |  |  |
| 61122                    | 2 <sup>3</sup> / <sub>4</sub> " Back Shoes (2) |  |  |

| 61120 TD3 3" Die Set |