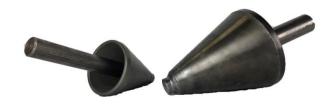

## **EXHAUST PIPE SHAPERS**

- Repairs dented and damaged pipe ends
- Makes fitting pipes easier
- Eliminates Waste

Machined, welded and heat treated – the "Shaper" is a simple yet effective tool made to repair dented and damaged pipe ends or muffler inlets and outlets.

Designed to re-shape both the inside and the outside of pipe without the use of electrics, pneumatics or hydraulics – the tools are virtually maintenance free.

Works on pipe up to 3" or 5"

Part Number 984 End Shaper for Pipes Up to 3" in Diameter Part Number 982 End Shaper for Pipes from 2" to 5" in Diameter

## Easy to use:

Simply insert the tapered end into the pipe or reverse it and place the cone over the outside of the pipe and tap with a hammer.

Another Profit Boosting Product From Huth Ben Pearson Intl