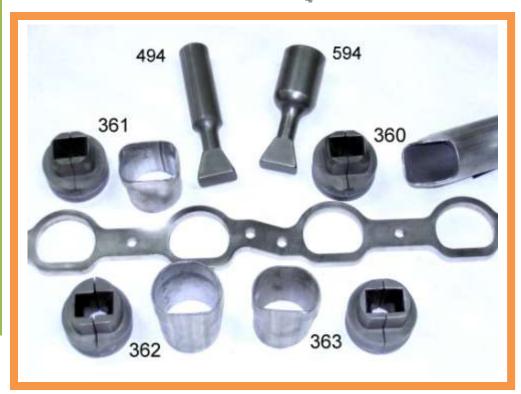

- H594 Arbor, Flange 1" x 14 Thread (All Machines Except 1685)
- H494 Arbor, Flange, 1685
- H360 Segment, Flange Header 1-3/4 x .049, 4-V
- H361 Segment, Flange Header 1-3/4 x .049, 5.7
- H362 Segment, Flange Header 1-7/8 x .049, C-7
- H363 Segment, Flange Header 1-7/8 x .049, 6.1