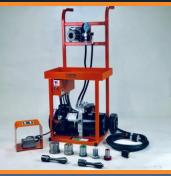

Model 1674 Portable Expander with two powerful cylinders

Bench-top 1690 and 1691 portable expander with hands-free foot pedal operation

Model 1673: Portable Expander- Swager for versatile end finishing

*1685*S Mitey Mate Jr ...17,000 lbs of expanding force right in your hand