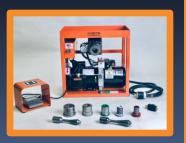

Model 1674 Portable Expander with two powerful cylinders

Bench-top 1690 and 1691 portable expander with hands-free foot pedal operation

Model 1673: Portable Expander- Swager for versatile end finishing

*1685*S Mitey Mate Jr ...17,000 lbs of expanding force right in your hand