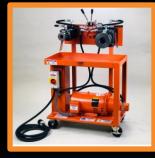

Model 1674 Portable Expander with two powerful cylinders

Bench-top 1690 and 1691 portable expander with hands-free foot pedal operation

Model 1673: Portable Expander- Swager for versatile end finishing

*1685*S Mitey Mate Jr ...17,000 lbs of expanding force right in your hand