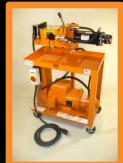

Model 1674 Portable Expander with two powerful cylinders

Bench-top 1690 and 1691 portable expander with hands-free foot pedal operation

Model 1673: Portable Expander- Swager for versatile end finishing

*1685*S Mitey Mate Jr ...17,000 lbs of expanding force right in your hand