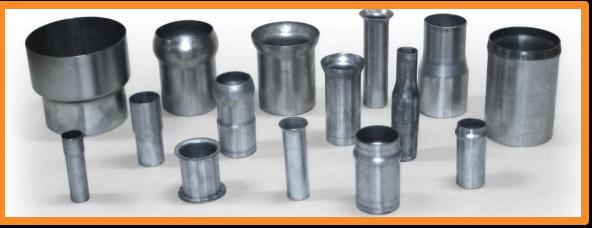

Model 1674 Portable Expander with two powerful cylinders

Bench-top 1690 and 1691 portable expander with hands-free foot pedal operation

Model 1673: Portable Expander- Swager for versatile end finishing

*1685*S Mitey Mate Jr ...17,000 lbs of expanding force right in your hand