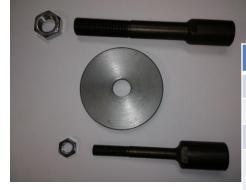

## **Punch and Dimple Die Arbor Kit** (#9000) includes:

|  | Kit includes:      |        |
|--|--------------------|--------|
|  | 7/16 Arbor         | #492   |
|  | ¾" Arbor           | #493   |
|  | Spacer Flange      | #571   |
|  | Jam Nut<br>¾-16    | #97292 |
|  | Jam Nut<br>7/16-20 | #97511 |
|  |                    |        |