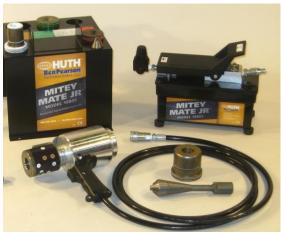

## Make sheet metal holes & dimples

easy! Punch and Dimple Die Arbor Kit (#9000)

Our arbors + your punch & dimple dies make the Mitey Mate Jr (#16858) a powerful sheet metal punch!

**Make holes** easily!

## Works with 1685S Mitey Mate Jr portable hand-held expander

1685S comes with 1 ½ "-3" expander tooling and 2 piece expander arbor