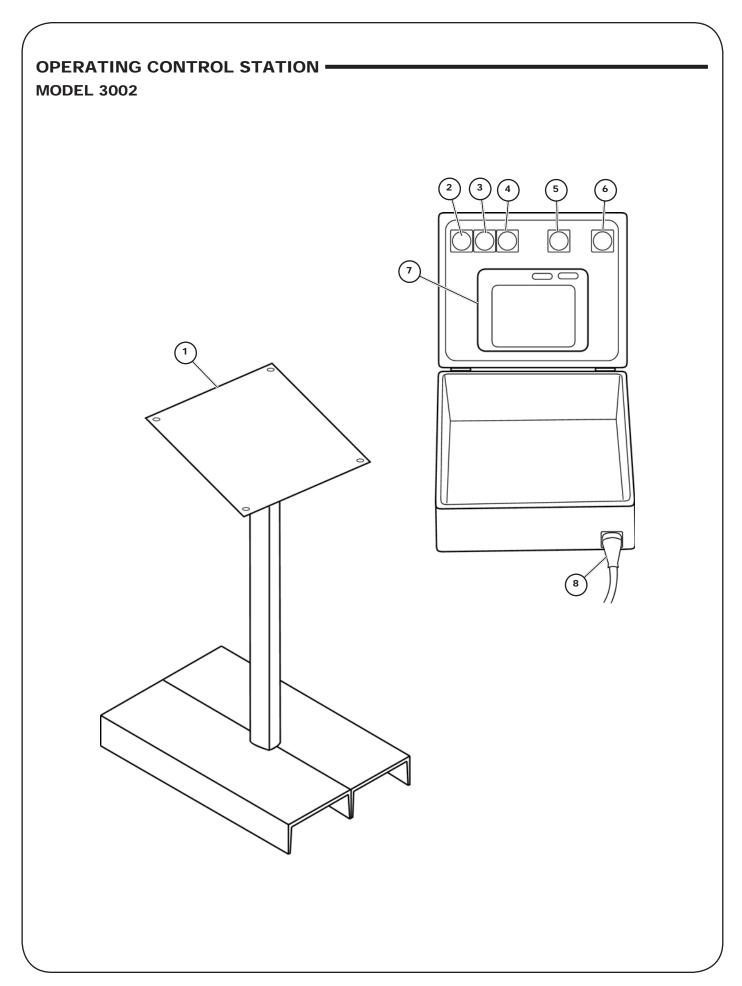

# OPERATING CONTROL STATION MODEL 3002

| REF. | PART NO. | DESCRIPTION QUANTITY           | REMARKS |                     |
|------|----------|--------------------------------|---------|---------------------|
|      |          |                                |         |                     |
| 1    | 35502-02 | Control Pedestal               | 1       |                     |
| 2    | 95622    | Push Lock Stop Button Assembly | 1       |                     |
| 3    | 95623    | Start Button Assembly          | 1       |                     |
| 4    | 95624    | Forward Button Assembly        | 1       |                     |
| 5    | 95625    | Reverse Button Assembly        | 1       |                     |
| 6    | 95626    | Auto Bend Button Assembly      | 1       |                     |
| 7    | 95627    | Touch Screen Control           | 1       |                     |
| 8    | 95628    | Multi-Pin Control Connector    | 1       | Plug and Receptacle |