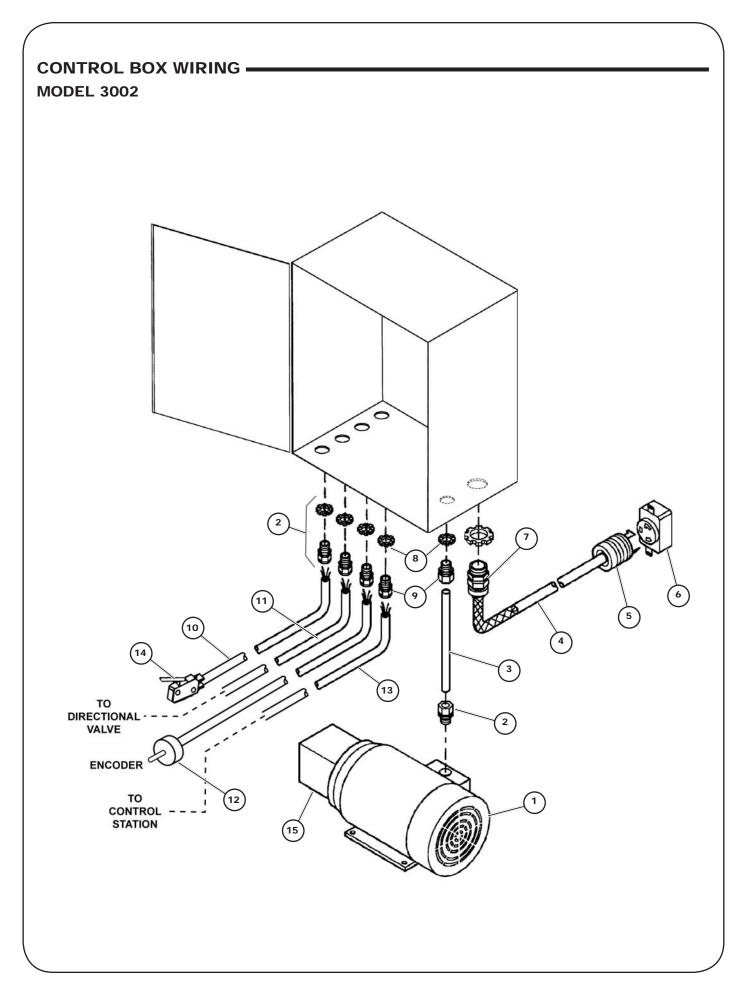

# ELECTRICAL COMPONENTS MODEL 3002

| REF. | PART NO. | DESCRIPTION                           | QUANTITY | REMARKS          |
|------|----------|---------------------------------------|----------|------------------|
| 1    | 95067    | Motor, 10 HP, Single Phase            | 1        |                  |
|      | 95068    | Motor, 10 HP, Three Phase             | 1        |                  |
| 2    | 95459    | Cord Grip                             | 3        |                  |
| 3    | 95367    | Power Cord, Single Phase, 20 ft.      | 1        | Sold by the Foot |
|      | 95371    | Power Cord, Three Phase, 20 ft.       | 1        | Sold by the Foot |
| 4    | 95367    | Power Cord, Single Phase, 20 ft.      | 1        | Sold by the Foot |
|      | 95371    | Power Cord, Three Phase, 20 ft.       | 1        | Sold by the Foot |
| 5    | 95201    | Plug, Single Phase, 230 V             | 1        |                  |
|      | 95214    | Plug, Three Phase, 230 V              | 1        |                  |
|      | 95205    | Plug, Three Phase, High Volt          | 1        |                  |
| 6    | 95200    | Receptacle, Single Phase, 230 V       | 1        |                  |
|      | 95215    | Receptacle, Three Phase, 230 V        | 1        |                  |
|      | 95204    | Receptacle, Three Phase, High Volt    | 1        |                  |
| 7    | 95172    | Kellum Grip                           | 1        |                  |
| 8    | 95429    | Lock Nut                              | 3        |                  |
| 9    | 95449    | Cord Grip                             | 3        |                  |
| 10   | 95508    | 16-3 Cord, 4 ft.                      | 1        | Sold by the Inch |
| 11   | 95364    | 16-4 Cord, 6 ft. 6 in                 | 1        | Sold by the Inch |
| 12   | 95601    | Encoder                               | 1        |                  |
| 13   | 95602    | Multi-Conductor Control Cable, 12 ft. | 1        |                  |
| 14   | 95420    | Micro Switch                          | 1        |                  |
| 15   | 95077    | Motor-Pump Adaptor                    | 1        |                  |