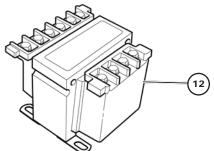

# ELECTRICAL BOX COMPONENTS MODEL 3002

| REF. | PART NO. | DESCRIPTION                               | QUANTITY | REMARKS |
|------|----------|-------------------------------------------|----------|---------|
| 1    | 95603    | Handle with Rod Assembly                  | 1        |         |
| 2    | 95604    | Control Transformer, 24V                  | 1        |         |
| 3    | 95605    | Supplementary Breaker                     | 1        |         |
| 4    | 95609    | Auxiliary Contact, Single Phase, 230 V    | 1        |         |
|      | 95610    | Auxiliary Contact, Three Phase, 230 V     | 1        |         |
|      | 95611    | Auxiliary Contact, Three Phase, High Volt | 1        |         |
| 5    | 95606    | Contactor, Single Phase , 230 V           | 1        |         |
|      | 95607    | Contactor, Three Phase , 230 V            | 1        |         |
|      | 95608    | Contactor, Three Phase , High Volt        | 1        |         |
| 6    | 95612    | Main Motor Protector, Single Phase        | 1        |         |
|      | 95613    | Main Motor Protector, Three Phase         | 1        |         |
| 7    | 95614    | Overload, Single Phase, 230 V             | 1        |         |
|      | 95615    | Overload, Three phase 230 V               | 1        |         |
|      | 95616    | Overload, Three Phase, High Volt          | 1        |         |
| 8    | 95617    | Control Relays                            | 1        |         |
| 9    | 95618    | Three Pole Terminal Block                 | 1        |         |
| 10   | 95619    | ELC Expansion Module, 3002                | 1        |         |
| 11   | 95620    | Electronic Logic Control (ELC) 3002       | 1        |         |
| 12   | 95621    | Transformer, High Volt                    | 1        |         |