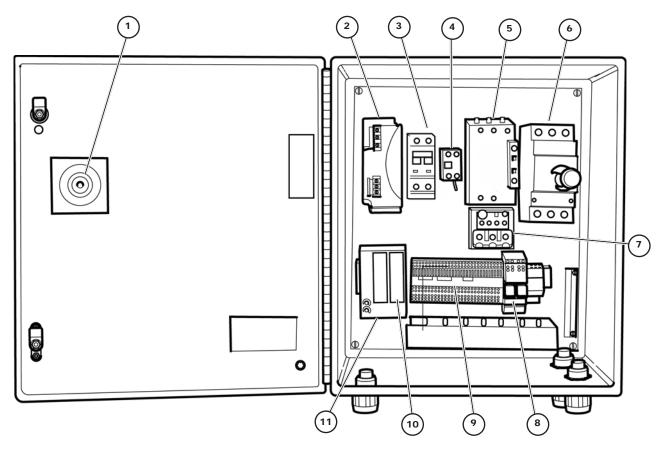

## ELECTRICAL BOX COMPONENTS -

### **MODEL 3002**

# ELECTRICAL BOX COMPONENTS MODEL 3002

| REF. | PART NO. | DESCRIPTION                               | QUANTITY | REMARKS |
|------|----------|-------------------------------------------|----------|---------|
| 1    | 95603    | Handle with Rod Assembly                  | 1        |         |
| 2    | 95604    | Control Transformer, 24V                  | 1        |         |
| 3    | 95605    | Supplementary Breaker                     | 1        |         |
| 4    | 95609    | Auxiliary Contact, Single Phase, 230 V    | 1        |         |
|      | 95610    | Auxiliary Contact, Three Phase, 230 V     | 1        |         |
|      | 95611    | Auxiliary Contact, Three Phase, High Volt | 1        |         |
| 5    | 95606    | Contactor, Single Phase , 230 V           | 1        |         |
|      | 95607    | Contactor, Three Phase , 230 V            | 1        |         |
|      | 95608    | Contactor, Three Phase , High Volt        | 1        |         |
| 6    | 95612    | Main Motor Protector, Single Phase        | 1        |         |
|      | 95613    | Main Motor Protector, Three Phase         | 1        |         |
| 7    | 95614    | Overload, Single Phase, 230 V             | 1        |         |
|      | 95615    | Overload, Three phase 230 V               | 1        |         |
|      | 95616    | Overload, Three Phase, High Volt          | 1        |         |
| 8    | 95617    | Control Relays                            | 1        |         |
| 9    | 95618    | Three Pole Terminal Block                 | 1        |         |
| 10   | 95619    | ELC Expansion Module, 3002                | 1        |         |
| 11   | 95620    | Electronic Logic Control (ELC) 3002       | 1        |         |
| 12   | 95621    | Transformer, High Volt                    | 1        |         |